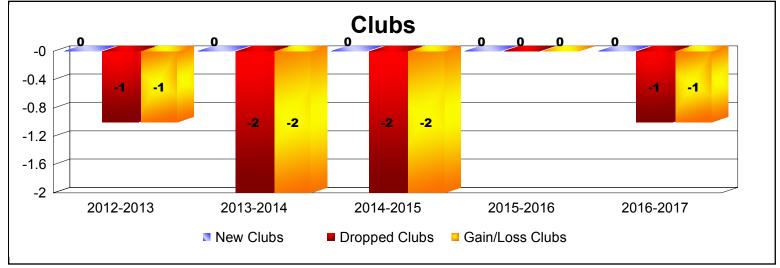

District 11 C1 As of June 2017 Cumulative

| Year      | New<br>Clubs | Dropped<br>Clubs | Gain/<br>Loss<br>Clubs | New<br>Members | Charter<br>Members | Reinstate<br>Members | Transfer<br>Members | Total<br>Member<br>Added | Total<br>Members<br>Dropped | Gain/<br>Loss<br>Members |
|-----------|--------------|------------------|------------------------|----------------|--------------------|----------------------|---------------------|--------------------------|-----------------------------|--------------------------|
| 2012-2013 | 0            | -1               | -1                     | 111            | 0                  | 8                    | 6                   | 125                      | -138                        | -13                      |
| 2013-2014 | 0            | -2               | -2                     | 97             | 0                  | 5                    | 3                   | 105                      | -154                        | -49                      |
| 2014-2015 | 0            | -2               | -2                     | 99             | 0                  | 12                   | 3                   | 114                      | -168                        | -54                      |
| 2015-2016 | 0            | 0                | 0                      | 58             | 1                  | 4                    | 6                   | 69                       | -137                        | -68                      |
| 2016-2017 | 0            | -1               | -1                     | 80             | 3                  | 4                    | 2                   | 89                       | -146                        | -57                      |
| Average   | 0            | -1               | -1                     | 89             | 1                  | 7                    | 4                   | 100                      | -149                        | -48                      |