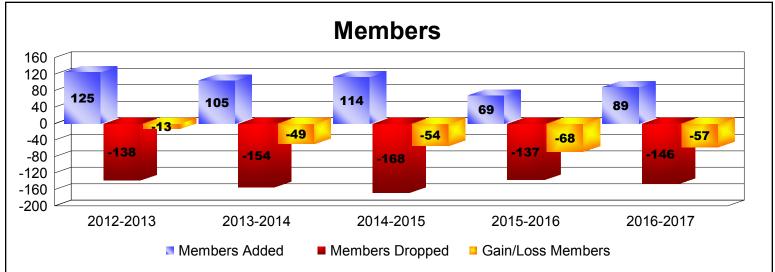

District 11 C1 As of June 2017 Cumulative

| Year      | New<br>Clubs | Dropped<br>Clubs | Gain/<br>Loss<br>Clubs | New<br>Members | Charter<br>Members | Reinstate<br>Members | Transfer<br>Members | Total<br>Member<br>Added | Total<br>Members<br>Dropped | Gain/<br>Loss<br>Members |
|-----------|--------------|------------------|------------------------|----------------|--------------------|----------------------|---------------------|--------------------------|-----------------------------|--------------------------|
| 2012-2013 | 0            | -1               | -1                     | 111            | 0                  | 8                    | 6                   | 125                      | -138                        | -13                      |
| 2013-2014 | 0            | -2               | -2                     | 97             | 0                  | 5                    | 3                   | 105                      | -154                        | -49                      |
| 2014-2015 | 0            | -2               | -2                     | 99             | 0                  | 12                   | 3                   | 114                      | -168                        | -54                      |
| 2015-2016 | 0            | 0                | 0                      | 58             | 1                  | 4                    | 6                   | 69                       | -137                        | -68                      |
| 2016-2017 | 0            | -1               | -1                     | 80             | 3                  | 4                    | 2                   | 89                       | -146                        | -57                      |
| Average   | 0            | -1               | -1                     | 89             | 1                  | 7                    | 4                   | 100                      | -149                        | -48                      |